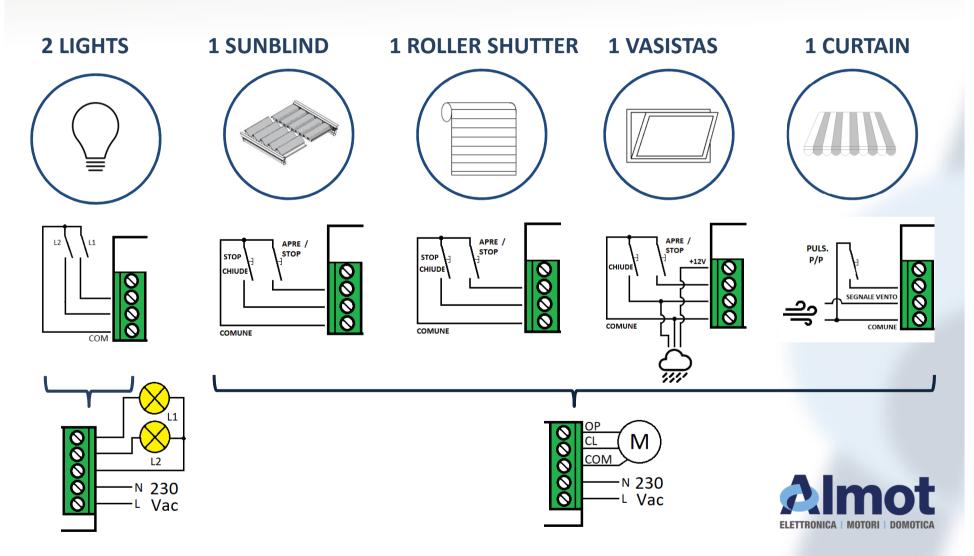

#### FOCUS: new multiuse control unit 870N





**PLUS 870N: What can manage?** 

Wired connection. Or

Wireless connection.







### **PLUS 870N: command options for use** mode



ELETTRONICA | MOTORI | DOMOTIC

# PLUS 870N: how to change inputs and outputs by use mode



### PLUS 870N: what Almot accessories I can combine with this control unit?



## estifacili #gestifacili #gestifacili

#### **3 types of programming:**

- **Remotely to Power On** (if you do not have a remote control in memory or if you lose / damage your remote control).
- From control unit (using the button on the central board).
- Remotely (via remote in memory).

#### 3 types of reset:

- Reset of one or more remotes (from control unit or remotely).
- Reset of all remotes (from control unit).
- Total Reset : factory reset functions (from control unit).

Wind regulation from remote control (3 step, if wired sensor).





COMING SOON: upcoming technological developments of the 870N product



- <u>30/09/2019</u>: the Zeus 870NB model comes out. Hybrid radio 433Mhz / Bluetooth 5.0 (ded