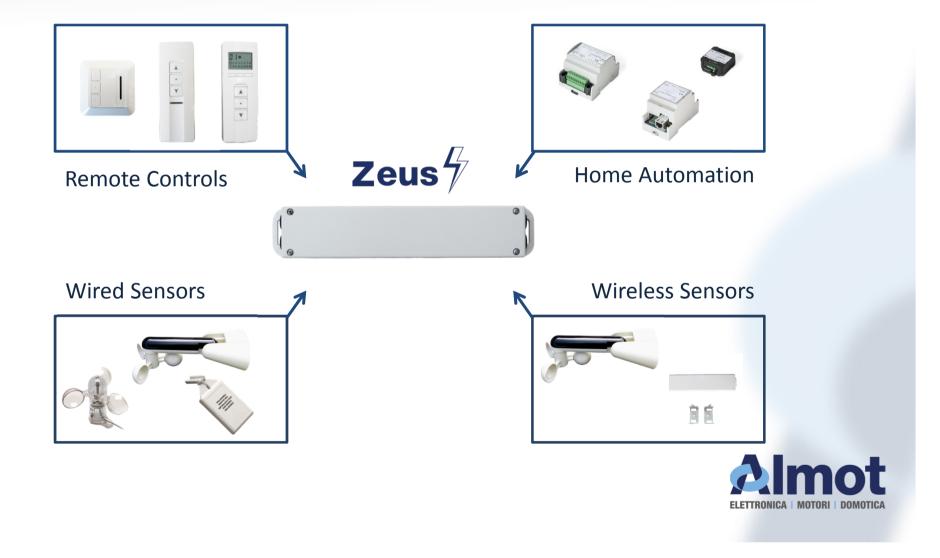

#### FOCUS: new multiuse control unit 870N





**PLUS 870N: What can manage?** 

Wired connection. Or

Wireless connection.







### **PLUS 870N: command options for use** mode



ELETTRONICA | MOTORI | DOMOTIC

# PLUS 870N: how to change inputs and outputs by use mode



### PLUS 870N: what Almot accessories I can combine with this control unit?



## estifacili #gestifacili #gestifacili

#### **3 types of programming:**

- **Remotely to Power On** (if you do not have a remote control in memory or if you lose / damage your remote control).
- From control unit (using the button on the central board).
- Remotely (via remote in memory).

#### 3 types of reset:

- Reset of one or more remotes (from control unit or remotely).
- Reset of all remotes (from control unit).
- Total Reset : factory reset functions (from control unit).

Wind regulation from remote control (3 step, if wired sensor).





COMING SOON: upcoming technological developments of the 870N product



- <u>30/09/2019</u>: the Zeus 870NB model comes out. Hybrid radio 433Mhz / Bluetooth 5.0 (dedicated APP management). Radio modules with signal repeater function.



- <u>01