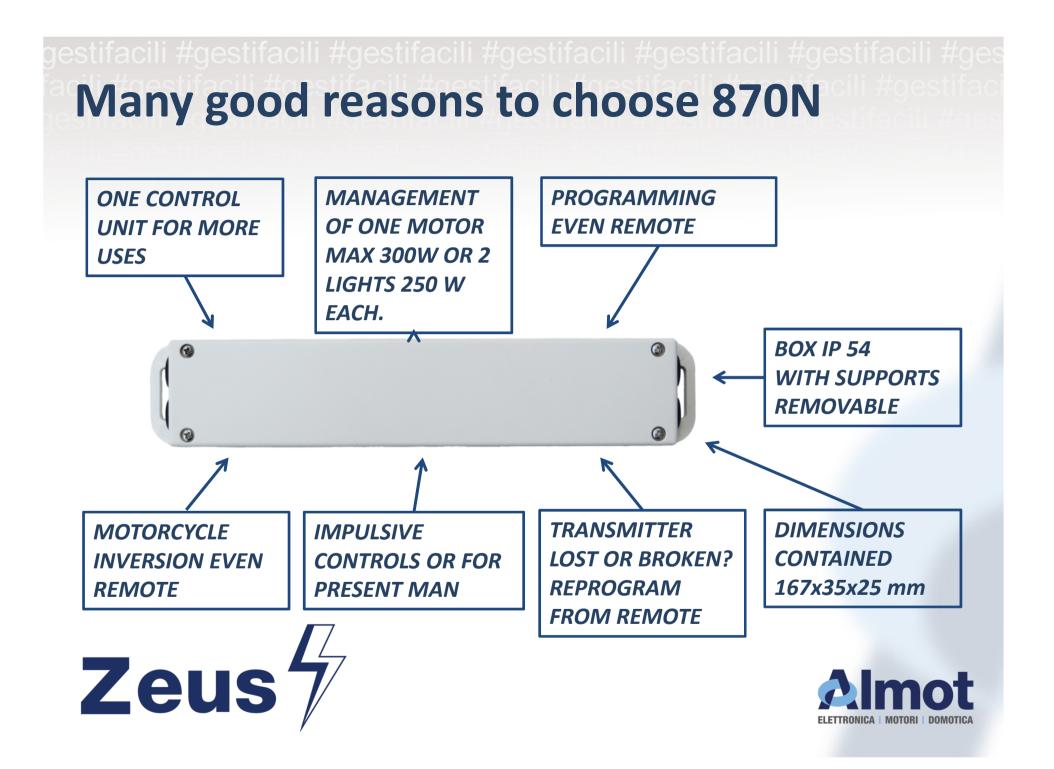

#### FOCUS: new multiuse control unit 870N





**PLUS 870N: What can manage?** 

Wired connection. Or

Wireless connection.







### **PLUS 870N: command options for use** mode



ELETTRONICA | MOTORI | DOMOTIC

# PLUS 870N: how to change inputs and outputs by use mode



### PLUS 870N: what Almot accessories I can combine with this control unit?



## estifacili #gestifacili #gestifacili

#### **3 types of programming:**

- **Remotely to Power On** (if you do not have a remote control in memory or if you lose / damage your remote control).
- From control unit (using the button on the central board).
- Remotely (via remote in memory).

#### 3 types of reset:

- Reset of one or more remotes (from control unit or remotely).
- Reset of all remotes (from control unit).
- Total Reset : factory reset functions (from control unit).

Wind