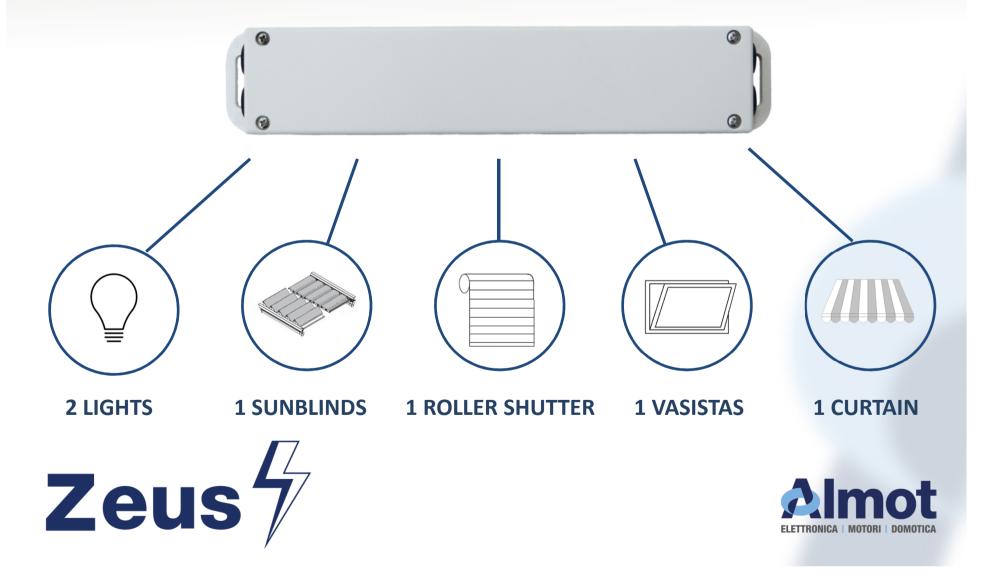

#### FOCUS: new multiuse control unit 870N

**PLUS 870N: What can manage?** 

Wired connection. Or

Wireless connection.