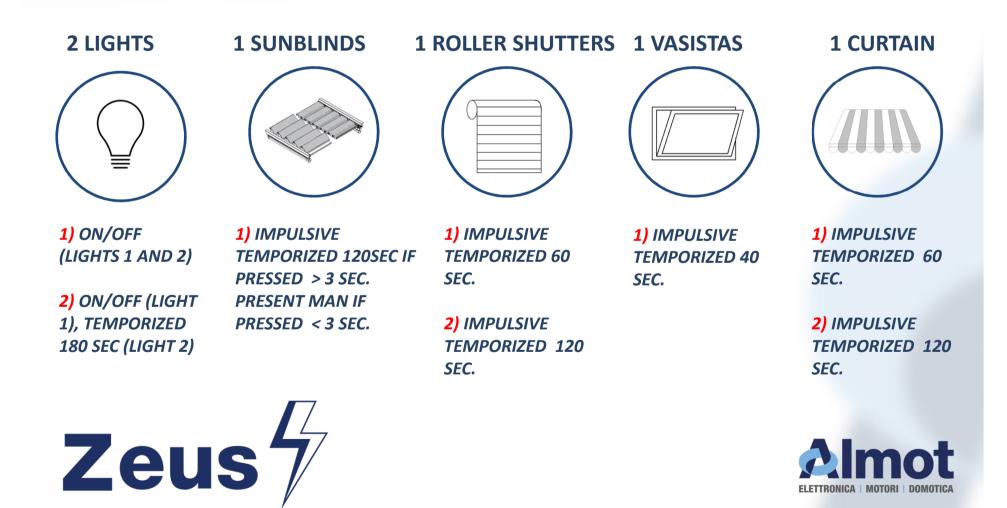

#### FOCUS: new multiuse control unit 870N

**PLUS 870N: What can manage?** 

Wired connection. Or

Wireless connection.