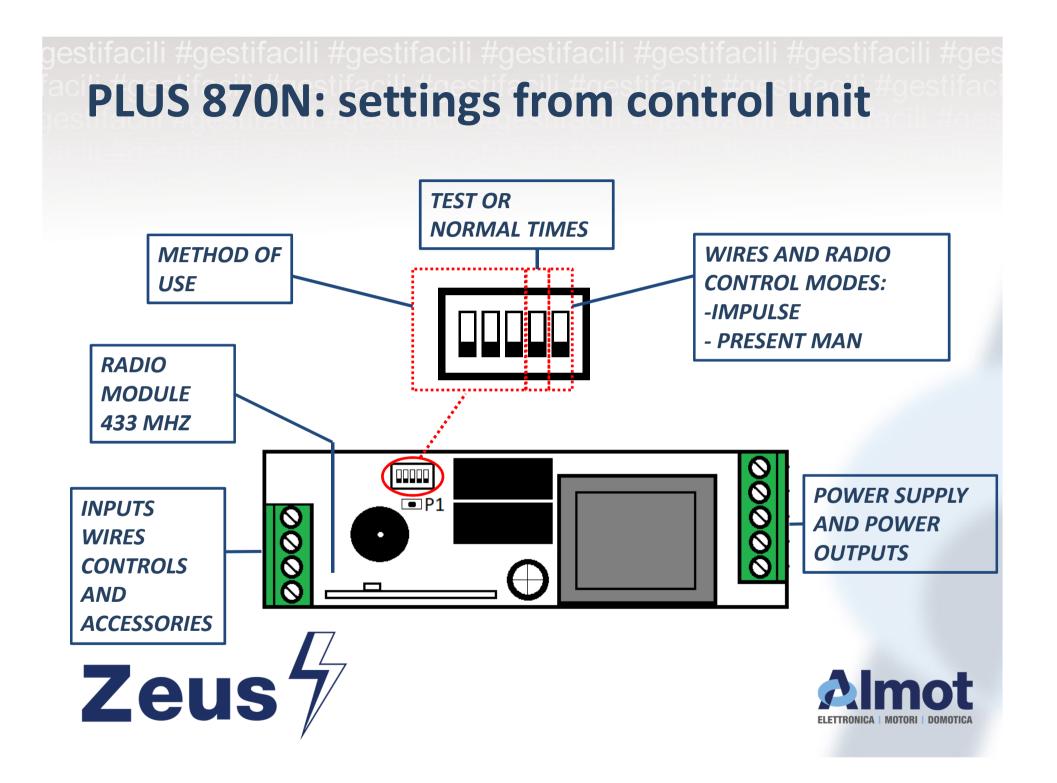

#### FOCUS: new multiuse control unit 870N





**PLUS 870N: What can manage?** 

Wired connection. Or

Wireless connection.







### **PLUS 870N: command options for use** mode



ELETTRONICA | MOTORI | DOMOTIC

# PLUS 870N: how to change inputs and outputs by use mode



### PLUS 870N: what Almot accessories I can combine with this control unit?



## estifacili #gestifacili #gestifacili

#### **3 types of programming:**

- **Remotely to Power On** (if you do not have a remote control in memory or if you lose / damage your remote control).
- From control unit (using the button on the central board).
- Remotely (via remote in memory).

#### 3 types of reset:

- Reset of one or more remotes (from control unit or remotely).
- Reset of all remotes (from control unit).
- Total Reset : factory reset functions (from control unit).

Wind regulation from remote control (3 step, if wired sensor).





COMING SOON: upcoming